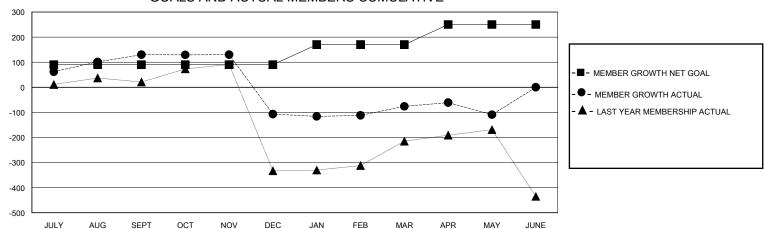

## District 317 E

Results as of: 5/31/2024

| GMT:                  |               | GMT CA    |               |                       |                       |                         |                                                    |  |  |
|-----------------------|---------------|-----------|---------------|-----------------------|-----------------------|-------------------------|----------------------------------------------------|--|--|
|                       | Club          | s         |               | Members               |                       |                         |                                                    |  |  |
| RESULTS FOR 2023-2024 |               |           |               | RESULTS FOR 2023-2024 |                       |                         |                                                    |  |  |
| QUARTER               | NEW CLUB GOAL | NEW CLUBS | DROPPED CLUBS | QUARTER MEMB          | ER GROWTH NET<br>GOAL | MEMBER GROWTH<br>ACTUAL | DROPPED<br>MEMBERS ACTUAL<br>(including transfers) |  |  |
| JULY/AUG/SEPT         | 3             | 3         | 1             | JULY/AUG/SEPT         | 90                    | 231                     | 96                                                 |  |  |
| OCT/NOV/DEC           | 0             | 1         | 10            | OCT/NOV/DEC           | 0                     | 49                      | 283                                                |  |  |
| JAN/FEB/MAR           | 3             | 1         | 1             | JAN/FEB/MAR           | 80                    | 65                      | 33                                                 |  |  |
| APR/MAY/JUNE          | 2             | 1         | 2             | APR/MAY/JUNE          | 80                    | 44                      | 77                                                 |  |  |